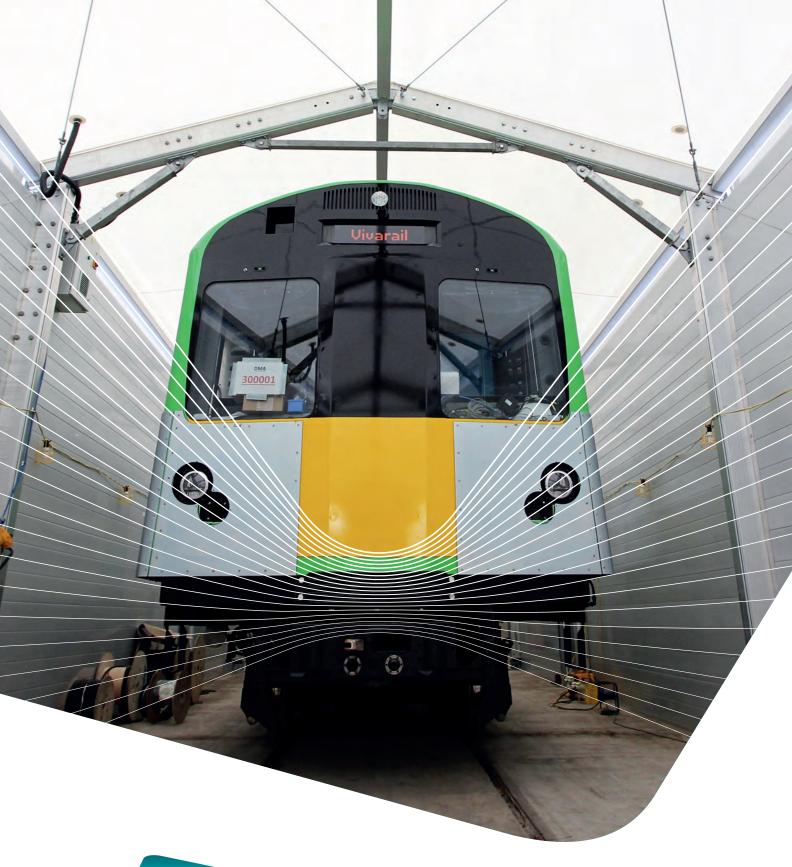

# Rolling stock manufacture

Enable lengths of rolling stock to be worked on, undercover, at the same time

#### Special Features:

Bespoke 45m structure built over existing train tracks

Train manufacturer, Vivarail approached Spaciotempo with a short term need to increase their manufacturing space for the duration of a special project.

Steve Rowell, General Manager at Vivarail explains,
"Our existing shed was only big enough for one carriage per
road, but now we work on two or three cars set together.
The requirement was only short-term (4-5 months), which is
why we needed a temporary building, and Spaciotempo
provided a structure that is an exact fit for our purposes."

Our 45m by 5m temporary structure was designed specifically for the project, allowing rolling stock to be worked on without being uncoupled. We installed it over the top of the rails, and linked to existing permanent facilities, enabling rail stock and manufacturing personnel to move between the two buildings.