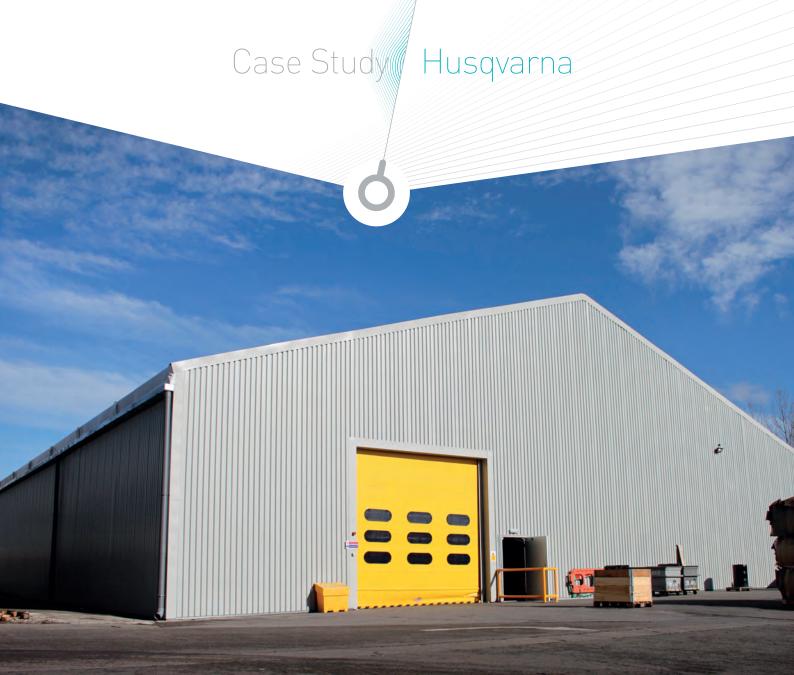

More and more companies are now using "temporary" buildings as a permanent solution. North East based, Husqvarna did just that this year, in Spaciotempo UK's largest single span building to date.

"Using a Spaciotempo solution saves considerable time and money in planning and development, and can be built much faster than a traditional building while giving the same end result," explains Spaciotempo's Managing Director,