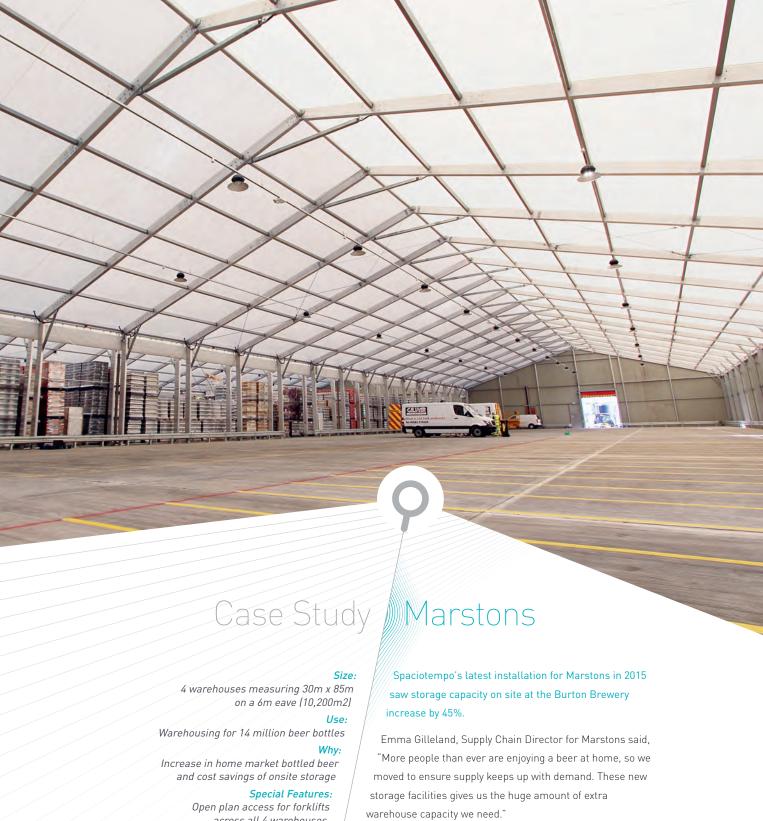

Size:

Scott Jameson.

30m x 100m

Use:

Storage of parts Permanent application

Why:

Cost effective business expansion

across all 4 warehouses

"Spaciotempo has played a key role in helping Marston's to grow as a business. They've provided a quality, cost-effective, long-term solution that meets our needs perfectly."

Work to install the four warehouses took less than three months and enabled Marstons' operations to continue unabated during construction. And once completed, Marstons were able to give a new home onsite to their stock of bottled beer which had been temporarily housed in off-site warehousing, all 15,000 pallets of it!